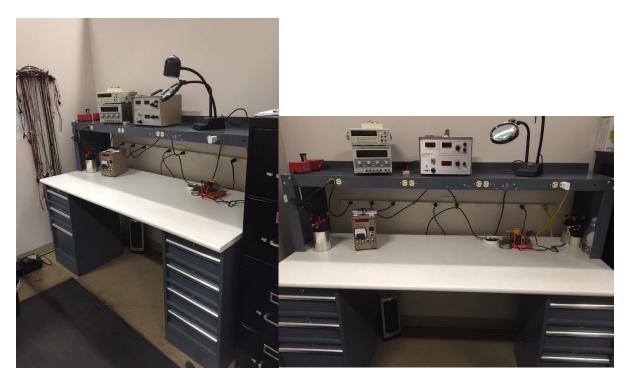

## **Technician Calibration/Repair Bench Equipment**

MJWTS has 3 technician bench stations at our Olean facility. The attached Table 1 shows a spreadsheet which lists all this equipment that is for sale and the asking prices which are similar to used equipment available from various vendors. Four stations can be supplied with this equipment. Two scalers, one pulser, one multimeter, 2 oscilloscopes, 2 bench power supplies, one 44-9 probe holder and one high voltage divider box will be needed to complete all four stations. Figures 1 through 7 show pictures of some of this equipment. Figures 8 and 9 show the station furniture. Figure 10 shows the tool drawers for one of the stations. Additional tools also shown after Figure 10.

Figure 1. Typical Technician Work Bench Views

Figure 2. Kenwood Oscilloscope Model CS-5455

Figure 3. Tektronix Oscilloscope Model TDS 1002

Figure 4. Ludlum Model 2200 Scaler-Ratemeter and 500-2 Pulse Generator