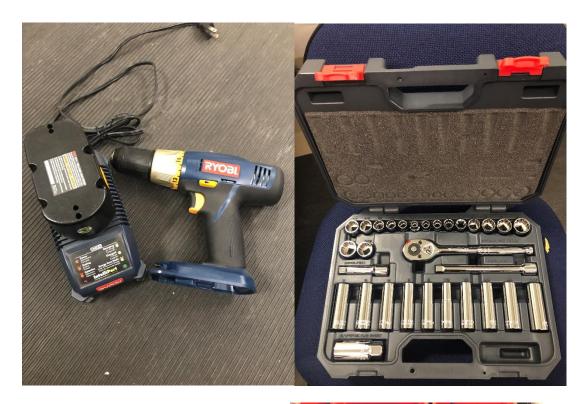

## **Technician Test Station Tools**

The number of tools amassed by MJWTS over the past 15 years are too numerous to list. They are almost too numerous to even photograph. The following pictures detail the contents of just one station. There are three that we have for sale. Estimated worth of these tools is \$10,000. Asking price is \$1,995. The figures below will be captioned as a group.

Figure 10. Tool Contents From the Drawers in One Technician Station

Pictures of Other MJWTS Assorted Tools