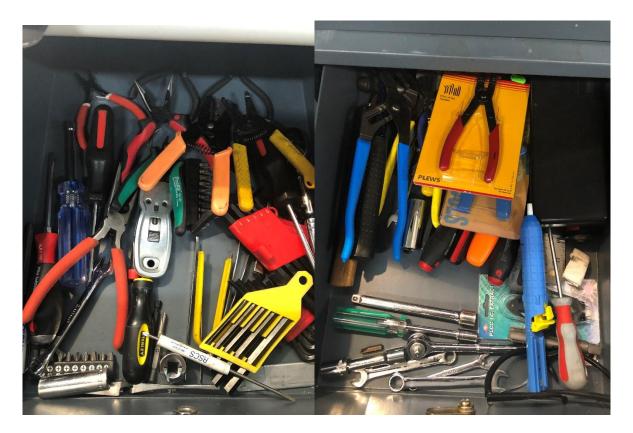

## **Technician Test Station Tools**

The number of tools amassed by MJWTS over the past 15 years are too numerous to list. They are almost too numerous to even photograph. The following pictures detail the contents of just one station. There are three that we have for sale. Estimated worth of these tools is \$10,000. Asking price is \$1,995. The figures below will be captioned as a group.

Figure 10. Tool Contents From the Drawers in One Technician Station

Pictures of Other MJWTS Assorted Tools