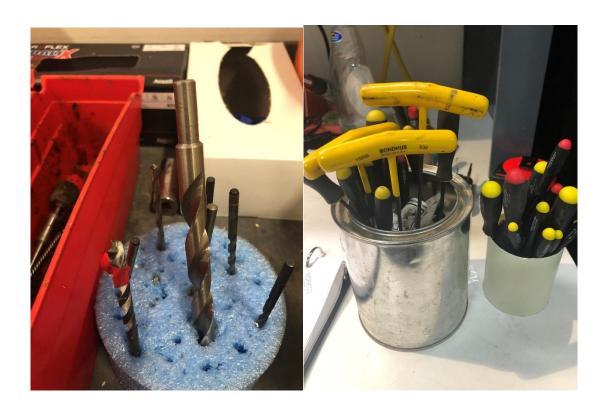

## **Technician Test Station Tools**

The number of tools amassed by MJWTS over the past 15 years are too numerous to list. They are almost too numerous to even photograph. The following pictures detail the contents of just one station. There are three that we have for sale. Estimated worth of these tools is \$10,000. Asking price is \$1,995. The figures below will be captioned as a group.

Figure 10. Tool Contents From the Drawers in One Technician Station

Pictures of Other MJWTS Assorted Tools