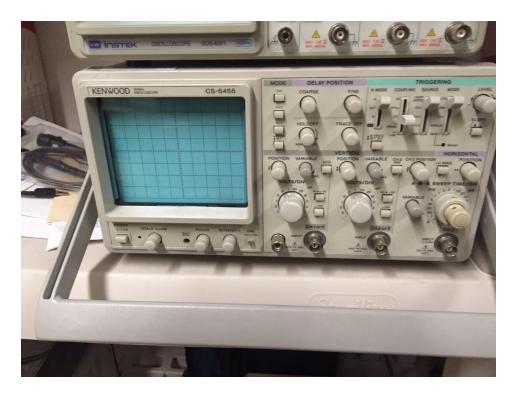

## **Technician Calibration/Repair Bench Equipment**

MJWTS has 3 technician bench stations at our Olean facility. The attached Table 1 shows a spreadsheet which lists all this equipment that is for sale and the asking prices which are similar to used equipment available from various vendors. Four stations can be supplied with this equipment. Two scalers, one pulser, one multimeter, 2 oscilloscopes, 2 bench power supplies, one 44-9 probe holder and one high voltage divider box will be needed to complete all four stations. Figures 1 through 7 show pictures of some of this equipment. Figures 8 and 9 show the station furniture. Figure 10 shows the tool drawers for one of the stations. Additional tools also shown after Figure 10.

Figure 1. Typical Technician Work Bench Views

Figure 2. Kenwood Oscilloscope Model CS-5455

Figure 3. Tektronix Oscilloscope Model TDS 1002

Figure 4. Ludlum Model 2200 Scaler-Ratemeter and 500-2 Pulse Generator