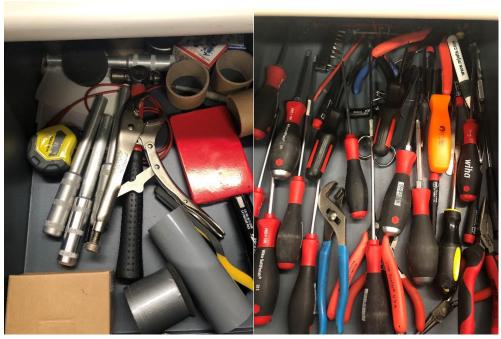

## **Technician Test Station Tools**

The number of tools amassed by MJWTS over the past 15 years are too numerous to list. They are almost too numerous to even photograph. The following pictures detail the contents of just one station. There are three that we have for sale. Estimated worth of these tools is \$10,000. Asking price is \$1,995. The figures below will be captioned as a group.

Figure 10. Tool Contents From the Drawers in One Technician Station

Pictures of Other MJWTS Assorted Tools