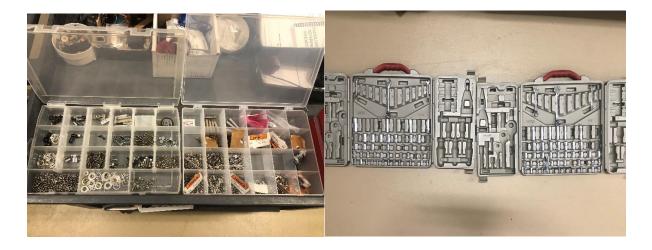

## **Technician Test Station Tools**

The number of tools amassed by MJWTS over the past 15 years are too numerous to list. They are almost too numerous to even photograph. The following pictures detail the contents of just one station. There are three that we have for sale. Estimated worth of these tools is \$10,000. Asking price is \$1,995. The figures below will be captioned as a group.

Figure 10. Tool Contents From the Drawers in One Technician Station

Pictures of Other MJWTS Assorted Tools