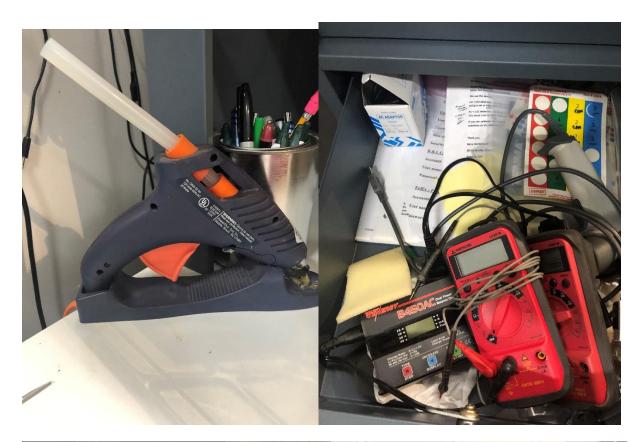

## **Technician Test Station Tools**

The number of tools amassed by MJWTS over the past 15 years are too numerous to list. They are almost too numerous to even photograph. The following pictures detail the contents of just one station. There are three that we have for sale. Estimated worth of these tools is \$10,000. Asking price is \$1,995. The figures below will be captioned as a group.

Figure 10. Tool Contents From the Drawers in One Technician Station

Pictures of Other MJWTS Assorted Tools