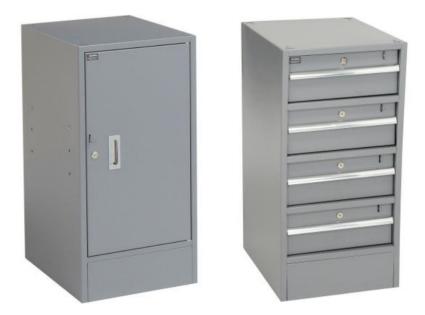

Figure 8. Work bench with drawers and power riser

**Figure 9. Cabinet and 4 Drawer Workbench Pedestals** 