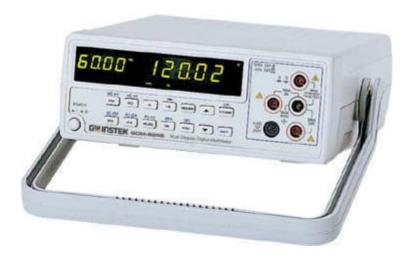

Figure 5. Ludlum T1016 High Voltage Divider Box

Figure 6. GW Instek GDM-8245 Multimeter

Figure 7. Tenma Bench Power Supply 72-8335