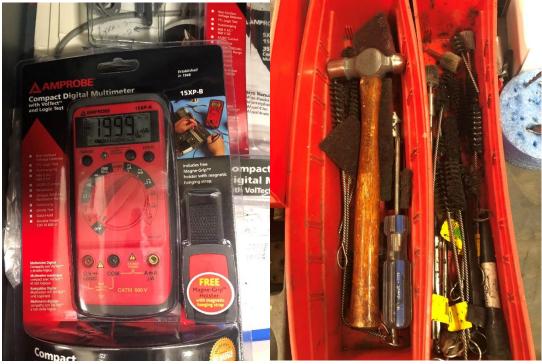

## **Technician Test Station Tools**

The number of tools amassed by MJWTS over the past 15 years are too numerous to list. They are almost too numerous to even photograph. The following pictures detail the contents of just one station. There are three that we have for sale. Estimated worth of these tools is \$10,000. Asking price is \$1,995. The figures below will be captioned as a group.

Figure 10. Tool Contents From the Drawers in One Technician Station

Pictures of Other MJWTS Assorted Tools