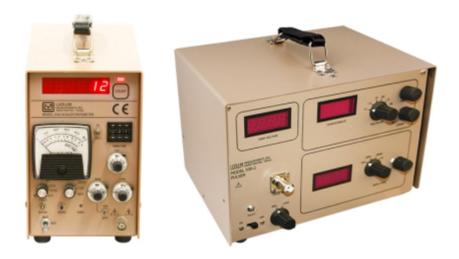

## **Technician Calibration/Repair Bench Equipment**

MJWTS has 3 technician bench stations at our Olean facility. The attached Table 1 shows a spreadsheet which lists all this equipment that is for sale and the asking prices which are similar to used equipment available from various vendors. Four stations can be supplied with this equipment. Two scalers, one pulser, one multimeter, 2 oscilloscopes, 2 bench power supplies, one 44-9 probe holder and one high voltage divider box will be needed to complete all four stations. Figures 1 through 7 show pictures of some of this equipment. Figures 8 and 9 show the station furniture. Figure 10 shows the tool drawers for one of the stations. Additional tools also shown after Figure 10.

Figure 1. Typical Technician Work Bench Views

Figure 2. Kenwood Oscilloscope Model CS-5455

Figure 3. Tektronix Oscilloscope Model TDS 1002

Figure 4. Ludlum Model 2200 Scaler-Ratemeter and 500-2 Pulse Generator