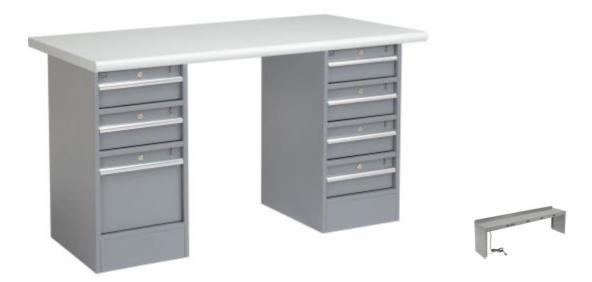

## **Technician Test Station Pictures**

The following pictures are taken from the Global Industrial web site. It is the type of furniture MJWTS has for sale with the exception that our workbenches are a darker gray as shown in Figure 1 above.

Figure 8. Work bench with drawers and power riser

**Figure 9. Cabinet and 4 Drawer Workbench Pedestals** 