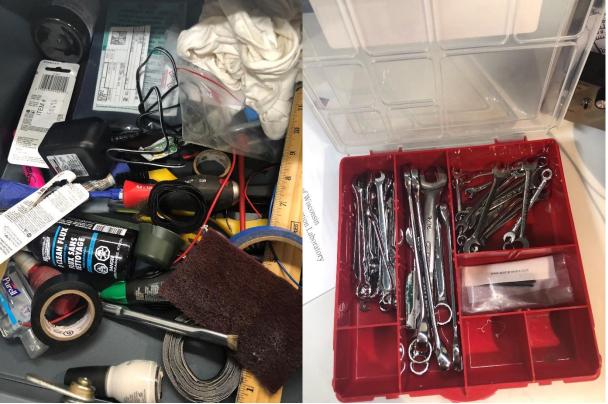

## **Technician Test Station Tools**

The number of tools amassed by MJWTS over the past 15 years are too numerous to list. They are almost too numerous to even photograph. The following pictures detail the contents of just one station. There are three that we have for sale. Estimated worth of these tools is \$10,000. Asking price is \$1,995. The figures below will be captioned as a group.

Figure 10. Tool Contents From the Drawers in One Technician Station

Pictures of Other MJWTS Assorted Tools