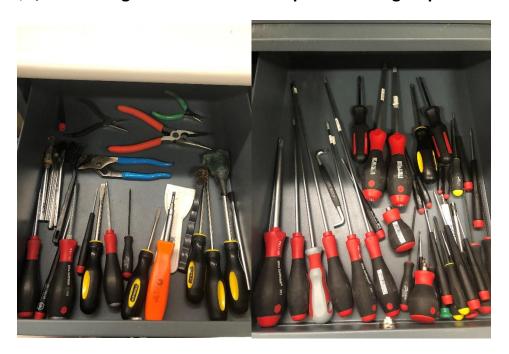

## **Technician Test Station Tools**

The number of tools amassed by MJWTS over the past 15 years are too numerous to list. They are almost too numerous to even photograph. The following pictures detail the contents of just one station. There are three that we have for sale. Estimated worth of these tools is \$10,000. Asking price is \$1,995. The figures below will be captioned as a group.

Figure 10. Tool Contents From the Drawers in One Technician Station

Pictures of Other MJWTS Assorted Tools