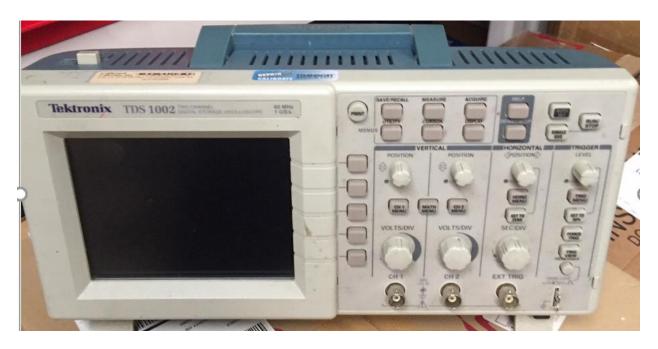

## **Technician Calibration/Repair Bench Equipment**

MJWTS has 3 technician bench stations at our Olean facility. The attached Table 1 shows a spreadsheet which lists all this equipment that is for sale and the asking prices which are similar to used equipment available from various vendors. Four stations can be supplied with this equipment. Two scalers, one pulser, one multimeter, 2 oscilloscopes, 2 bench power supplies, one 44-9 probe holder and one high voltage divider box will be needed to complete all four stations. Figures 1 through 7 show pictures of some of this equipment. Figures 8 and 9 show the station furniture. Figure 10 shows the tool drawers for one of the stations. Additional tools also shown after Figure 10.

Figure 1. Typical Technician Work Bench Views

Figure 2. Kenwood Oscilloscope Model CS-5455

Figure 3. Tektronix Oscilloscope Model TDS 1002

Figure 4. Ludlum Model 2200 Scaler-Ratemeter and 500-2 Pulse Generator